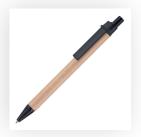

## **PANTONE REFERENCE(S)**

Colour 1

Colour 2

Colour 3

Colour 4

ARTWORK SCALE 100% Side Print Area: 60mm x 7mm

Product Image for visualisation - colours may vary

The dashed line is to demonstrate print area and will not appear on your printed item